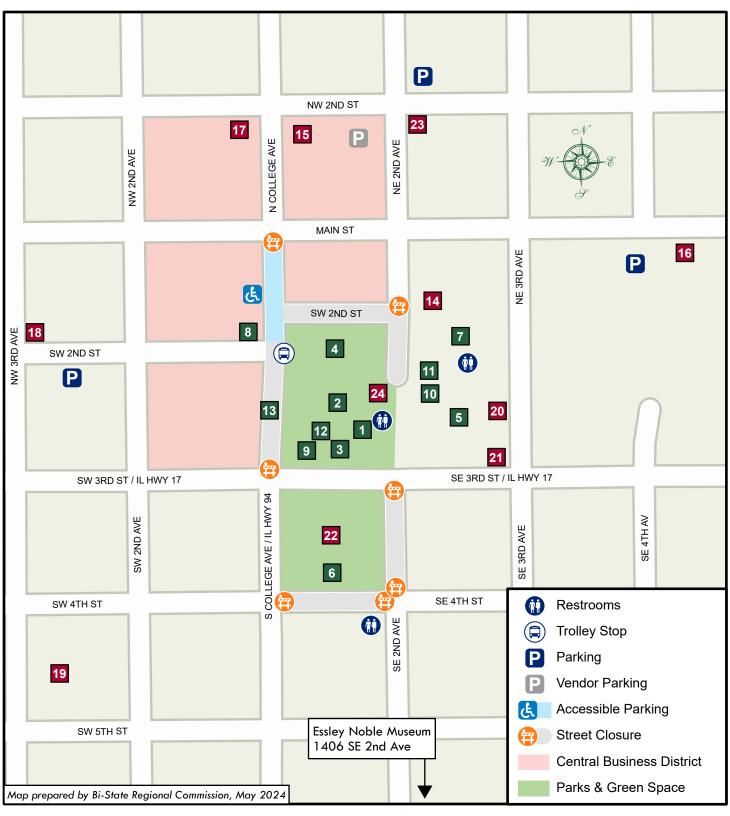

## RHUBARB FESTIVAL LOCATIONS

- 1 Live Music/Bandshell
- 2 Central Park Pavilion
- 3 Tasting Tent
- 4 Food Vendors/Antiques, Crafts & Flea Market
- 5 Kids' Zone
- 6 Crafts in the Courtyard (Sat. Only)
- 7 Rhubarb Cook Off/Aledo Depot
- 8 Rhubarb Historic Display
- 9 Bake Sales
- 10 Official Rhubarb Fest Souvenir Booth
- 11 Rhubarb Fest Information Booth
- 12 Aledo Main Street/Seeds & Goody Bags
- 13 Antiques, Crafts & Flea Market

## ALEDO CITY LOCATIONS

- 14 Aledo Opera House
- 15 Aledo City Hall
- 16 Edwards River Library
- 17 Aledo Post Office
- 18 VFW
- 19 Mercer County YMCA
- 20 Aledo Fire Station
- 21 EMS
- 22 Mercer County Courthouse
- 23 Aledo Police Department
- 24 ATM